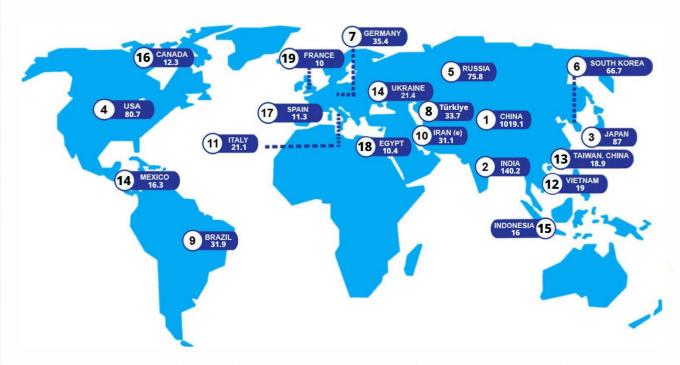

#### TOP 20 CRUDE STEEL PRODUCING COUNTRIES IN 2023 (MILLION TONNES)

**Top 20 Crude Steel Producing Countries in the World in 2023** 

| Rank | Country                  | Production in Million Tonnes(MT) | Rank | Country       | Production in Million Tonnes (MT) |
|------|--------------------------|----------------------------------|------|---------------|-----------------------------------|
| 1    | China                    | 1019.1                           | 11   | Italy         | 21.1                              |
| 2    | India                    | 140.2                            | 12   | Vietnam       | 19                                |
| 3    | Japan                    | 87                               | 13   | Taiwan, China | 18.9                              |
| 4    | United States of America | 80.7                             | 14   | Mexico        | 16.3                              |
| 5    | Russia                   | 75.8                             | 15   | Indonesia     | 16.0                              |
| 6    | South Korea              | 66.7                             | 16   | Canada        | 12.3                              |
| 7    | Germany                  | 35.4                             | 17   | Spain         | 11.3                              |
| 8    | Türkiye                  | 33.7                             | 18   | Egypt         | 10.4                              |
| 9    | Brazil                   | 31.9                             | 19   | France        | 10                                |
| 10   | Iran (e)                 | 31.1                             | 20   | Saudi Arabia  | 9.9                               |